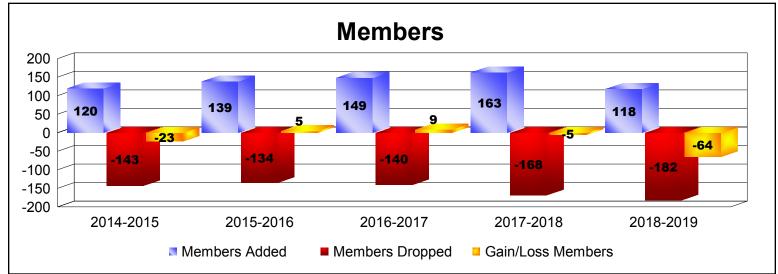

District 4 C1 As of June 2019 Cumulative

| Year      | New<br>Clubs | Dropped<br>Clubs | Gain/<br>Loss<br>Clubs | New<br>Members | Charter<br>Members | Reinstate<br>Members | Transfer<br>Members | Total<br>Member<br>Added | Total<br>Members<br>Dropped | Gain/<br>Loss<br>Members |
|-----------|--------------|------------------|------------------------|----------------|--------------------|----------------------|---------------------|--------------------------|-----------------------------|--------------------------|
| 2014-2015 | 0            | 0                | 0                      | 103            | 3                  | 8                    | 6                   | 120                      | -143                        | -23                      |
| 2015-2016 | 0            | 0                | 0                      | 123            | 0                  | 7                    | 9                   | 139                      | -134                        | 5                        |
| 2016-2017 | 1            | -1               | 0                      | 108            | 22                 | 15                   | 4                   | 149                      | -140                        | 9                        |
| 2017-2018 | 1            | 0                | 1                      | 127            | 22                 | 7                    | 7                   | 163                      | -168                        | -5                       |
| 2018-2019 | 0            | -4               | -4                     | 103            | 0                  | 8                    | 7                   | 118                      | -182                        | -64                      |
| Average   | 0            | -1               | -1                     | 113            | 9                  | 9                    | 7                   | 138                      | -153                        | -16                      |