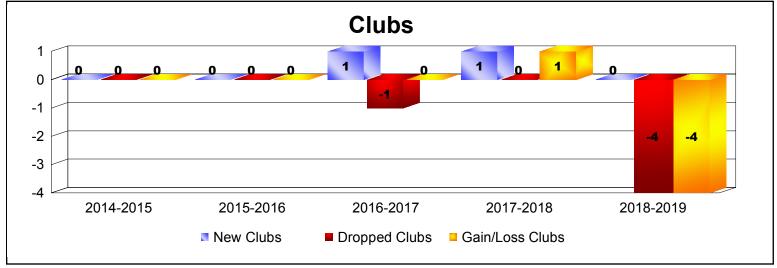

District 4 C1 As of June 2019 Cumulative

| Year      | New<br>Clubs | Dropped<br>Clubs | Gain/<br>Loss<br>Clubs | New<br>Members | Charter<br>Members | Reinstate<br>Members | Transfer<br>Members | Total<br>Member<br>Added | Total<br>Members<br>Dropped | Gain/<br>Loss<br>Members |
|-----------|--------------|------------------|------------------------|----------------|--------------------|----------------------|---------------------|--------------------------|-----------------------------|--------------------------|
| 2014-2015 | 0            | 0                | 0                      | 103            | 3                  | 8                    | 6                   | 120                      | -143                        | -23                      |
| 2015-2016 | 0            | 0                | 0                      | 123            | 0                  | 7                    | 9                   | 139                      | -134                        | 5                        |
| 2016-2017 | 1            | -1               | 0                      | 108            | 22                 | 15                   | 4                   | 149                      | -140                        | 9                        |
| 2017-2018 | 1            | 0                | 1                      | 127            | 22                 | 7                    | 7                   | 163                      | -168                        | -5                       |
| 2018-2019 | 0            | -4               | -4                     | 103            | 0                  | 8                    | 7                   | 118                      | -182                        | -64                      |
| Average   | 0            | -1               | -1                     | 113            | 9                  | 9                    | 7                   | 138                      | -153                        | -16                      |